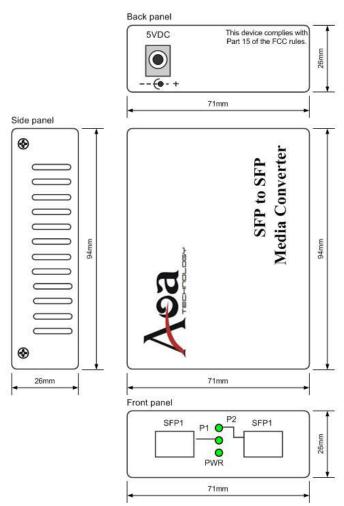

### **Technical Indexes**

| Parameter               | Specifications                           |
|-------------------------|------------------------------------------|
| Port                    | SFP Slot                                 |
| LED indicator           | PWR (power supply); P1 (SFP1); P2 (SFP2) |
| Power supply            | DC5V 1A                                  |
| Power consumption       | 3.5W                                     |
| Operating temperature   | -10~55°C                                 |
| Operating humidity      | 5%~90%                                   |
| Maintaining temperature | -40~70°C                                 |
| Maintaining humidity    | 5% ~ 90% non-condensing                  |
| Dimensions              | External: 94mmx71mm*26mm                 |

# **Mechanical Dimensions (For external power adaptor)**